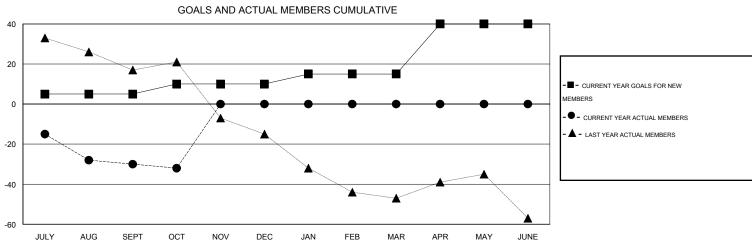

## GOALS AND ACTUAL NEW CLUBS CUMULATIVE

| DROPPED CLUBS: 1  DROPPED MEMBERS   |                    | 21 CLUBS OF 45 ADDED 1 OR MORE NEW MEMBERS | GENDER DISTRIBU  MALE  FEMALE                              | TION<br>1,345 (84.59%)<br>245 (15.41%) |                 |
|-------------------------------------|--------------------|--------------------------------------------|------------------------------------------------------------|----------------------------------------|-----------------|
| DECEASED CLUB CANCELLED OTHER TOTAL | 7<br>0<br>59<br>66 | CLICK HERE FOR HEALTH ASSESSMENT DATA      | FAMILY UNIT MEMBERS HEAD OF HOUSEHOLD NON-HEAD OF HOUSEHOL | D                                      | 154<br>77<br>77 |