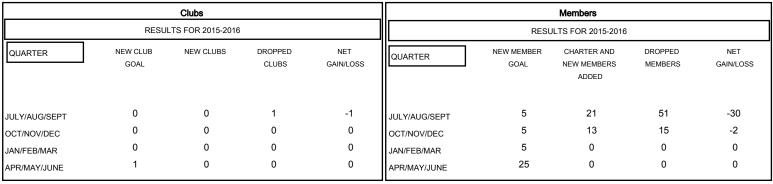

## GOALS AND ACTUAL NEW CLUBS CUMULATIVE

| DROPPED CLUBS: 1  DROPPED MEMBERS   |                    | 21 CLUBS OF 45 ADDED 1 OR MORE NEW MEMBERS | GENDER DISTRIBU  MALE  FEMALE                              | TION<br>1,345 (84.59%)<br>245 (15.41%) |                 |
|-------------------------------------|--------------------|--------------------------------------------|------------------------------------------------------------|----------------------------------------|-----------------|
| DECEASED CLUB CANCELLED OTHER TOTAL | 7<br>0<br>59<br>66 | CLICK HERE FOR HEALTH ASSESSMENT DATA      | FAMILY UNIT MEMBERS HEAD OF HOUSEHOLD NON-HEAD OF HOUSEHOL | D                                      | 154<br>77<br>77 |